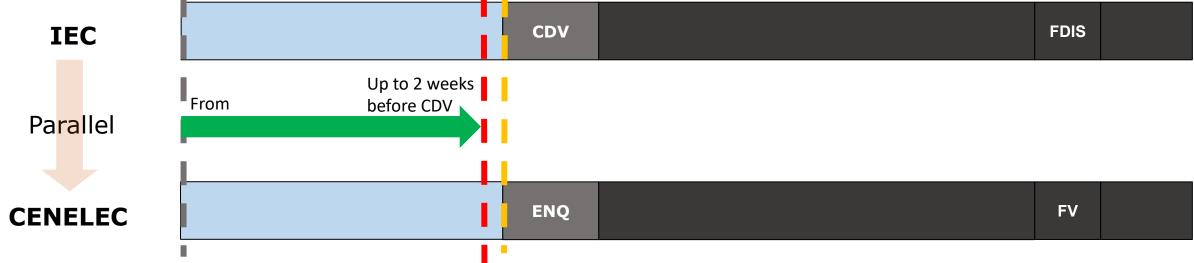

### **Steps**

NWI preparation At the latest 2 (CENELEC -IEC based) weeks before CDV

### **Steps**

At the latest 2 weeks before CDV

CDV (from start till end) and until one week before start of FDIS)