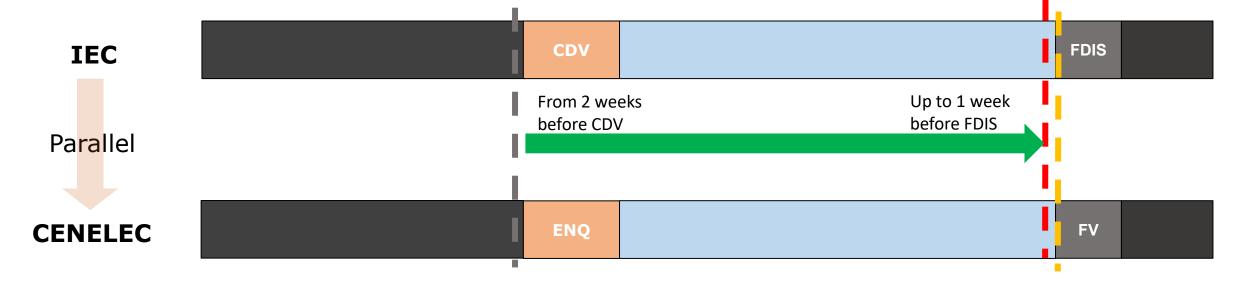

### **Steps**

NWI preparation At the latest 2 (CENELEC -IEC based) weeks before CDV

### **Steps**

At the latest 2 weeks before CDV

CDV (from start till end) and until one week before start of FDIS)