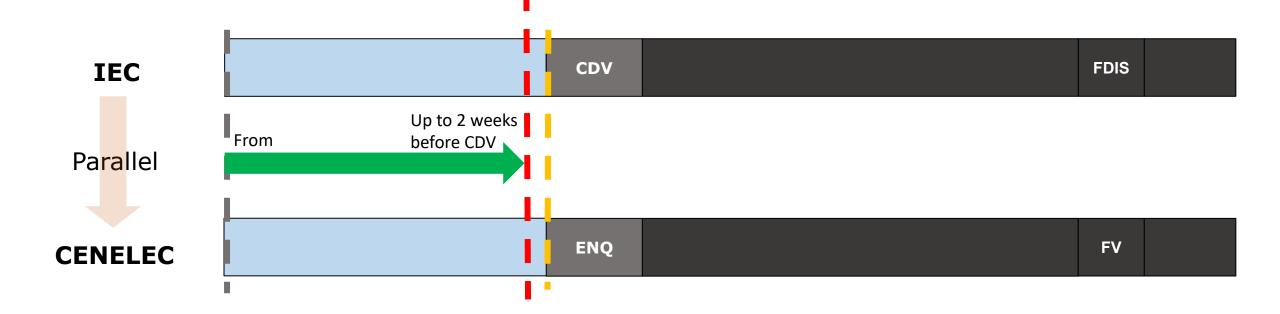

### **Steps**

NWI preparation At the latest 2 (CENELEC -IEC based) weeks before CDV