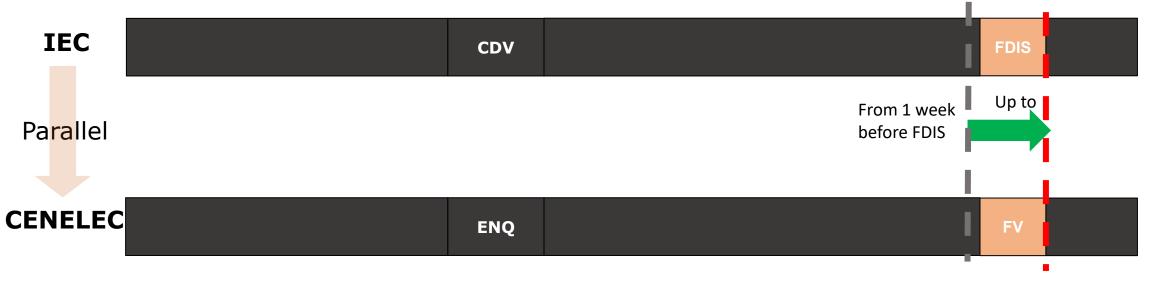

### **Steps**

One week before start of FDIS (and until end of FDIS)

### **Steps**

After EN IEC availability