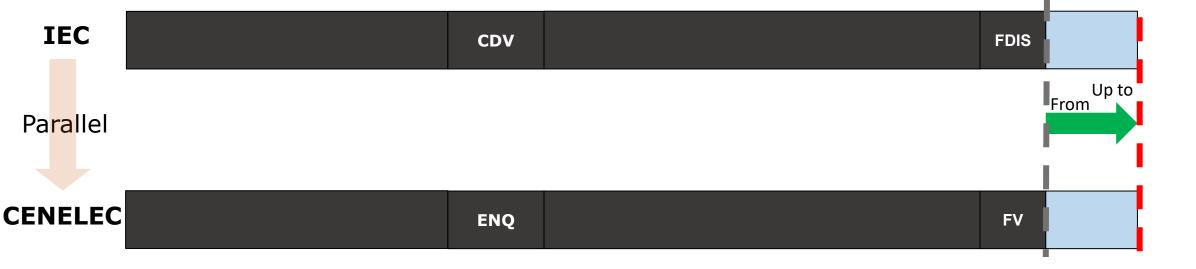

### **Steps**

NWI preparation At the latest 2 (CENELEC -IEC based) weeks before CDV

### **Steps**

CDV (from start till end)

### **Steps**

After end CDV FDIS