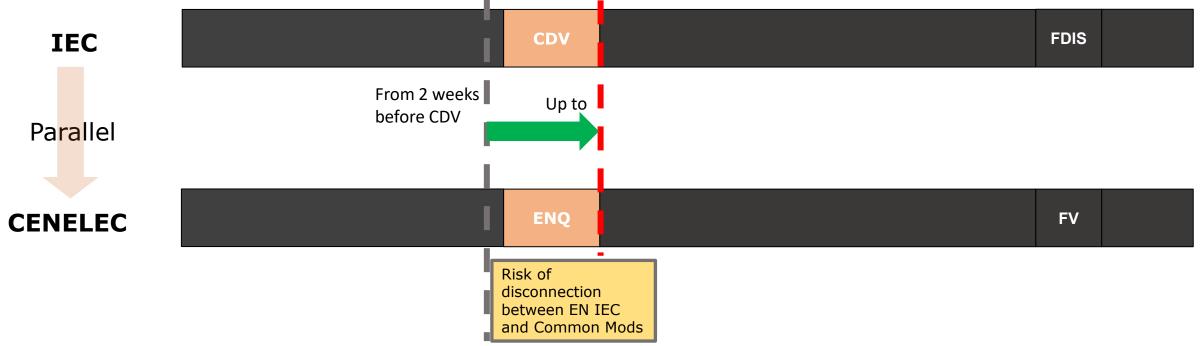

### **Steps**

CDV (from start till end)

### **Steps**

At the latest 2 weeks before CDV

CDV (from start till end) and until one week before start of FDIS)

#### **CCMC** action:

- Creation of project for Amendment (A1x) in database based on positive vote on NWI

Disconnection between EN IEC and Common Mods